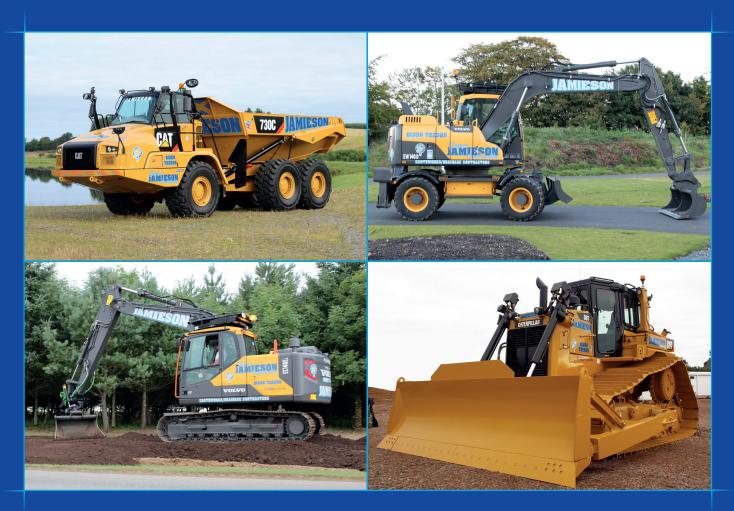

## DEMOLITION/ PLANT HIRE

James Jamieson Construction leads the field in demolition, crushing and screening with over 20 years experience in this sector.

We offer high quality plant machinery, selected relative to the work required, and the most important factors of all, experience and expertise.

We offer a suite of crushers, carefully selected by heavy plant experts that will meet your construction requirements.

Our plant hire range is extensive. We offer a range of the latest equipment that is second to none and will accommodate all of your construction requirements and meet the demands of the modern construction industry.

Diggers • Bulldozers • Dumpers • Excavators
Low Loaders • Grabs • Rollers

- Demolition
- Crushing
- Screening
- Plant Hire Equipment
- Processing