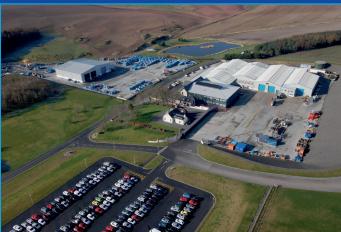

## **EARTHWORKS**& DRAINAGE

James Jamieson Construction has a wealth of experience in earthworks. From site clearance, excavation, sewer, drainage and road work to concrete foundations and flooring, our extensive fleet of plant machines can deliver a tailored solution. We are equipped and experienced to undertake projects of any size. From inception to completion, we have maintained a superb reputation based on client satisfaction.