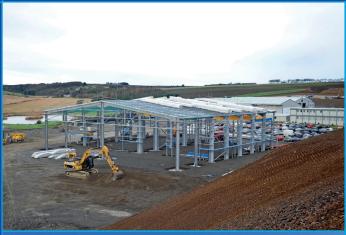

## **EARTHWORKS**& DRAINAGE

James Jamieson Construction has a wealth of experience in earthworks. From site clearance, excavation, sewer, drainage and road work to concrete foundations and flooring, our extensive fleet of plant machines can deliver a tailored solution. We are equipped and experienced to undertake projects of any size. From inception to completion, we have maintained a superb reputation based on client satisfaction.